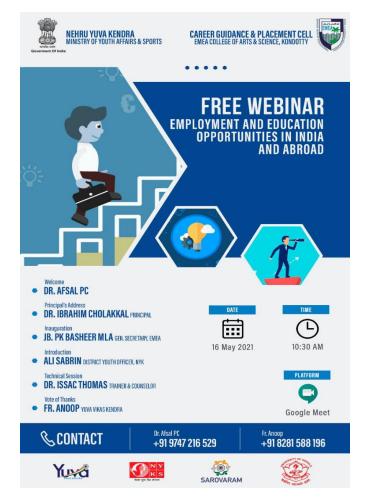

# Free Webinar Education and Employment Opportunities in India and Abroad

In collaboration with

Nehru Yuva Kendra, Govt. of India

NSS, Sarovaram, and Dept. of Sociology, University of Kerala

16 May 2021 Google Meet

link: <a href="https://meet.google.com/bta-pqev-eqp">https://meet.google.com/bta-pqev-eqp</a>

Career Guidance and Placement Cell of the college organised a free webinar on "Employment and Educational Opportunities in India and Abroad" in association with Nehru Yuva Kendra, Govt. of India; NSS, Sarovaram, and Dept of Sociology, University of Kerala, on 16 May 2021 at 10:30 AM on Google Meet.

Dr. Afsal PC, Assistant Professor of English and Director of Career Guidance and Placement Cell welcomed the participants. Principal Dr. Ibrahim Cholakkal delivered the principal's address. The webinar was inaugurated by Jb. PK Basheer MLA, General Secretary of EMEA Institutions. Dr. Ali Sabrin, District Youth Officer, Nehru Yuva Kendra, delivered an introductory speech. Dr. Issac Thomas acted as resource person. The ensuing panel discussion was attended by veterans in the field of higher education, career guidance and training. Fr. Anoop, executive member, Yuva Vikas Kendra, proposed a vote of thanks. As many as 230 students participated in the webinar.