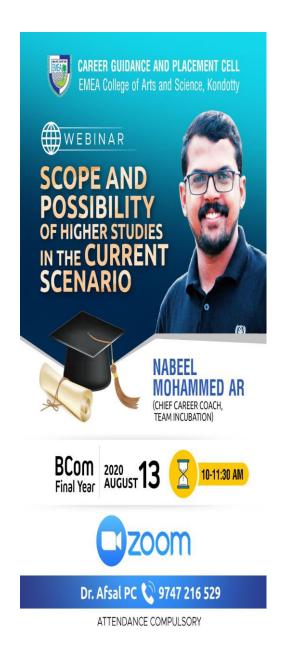

# International Online Seminar on Dream a PhD with Scholarship Abroad 06 August 2020

Submitted by

Dr Afsal PC

Director

Career Gudance and Palcement Cell

07 August 2020

Career Guidance and Placement Cell of EMEA College of Arts and Science College, kondotti, organised an international webinar on "Dream a PhD with Scholarship Abroad" on 06 August 2020 on Zoom Class. Dr. Afsal PC, Director, Career Guidance and Placement Cell of the college, welcomed the gathering. Dr. CP Ayoob Keyi, Principal of the college inaugurated the seminar. Mr. Saidalavi PC, PhD Candidate in Anthropology, School of Culture, History and Language, Australian National University, Canberra, delivered the keynote address. The resource person spoke on the scope and possibilities of higher studies aborad. He also introduced different scholarshipsprovided by different agencies for masters and PhDs.

As many as three hundred people from different nationalities participated.

Mr Saidalavi PC, delivering the keynote address.

\*\*\*\*\*\*\*\*\*