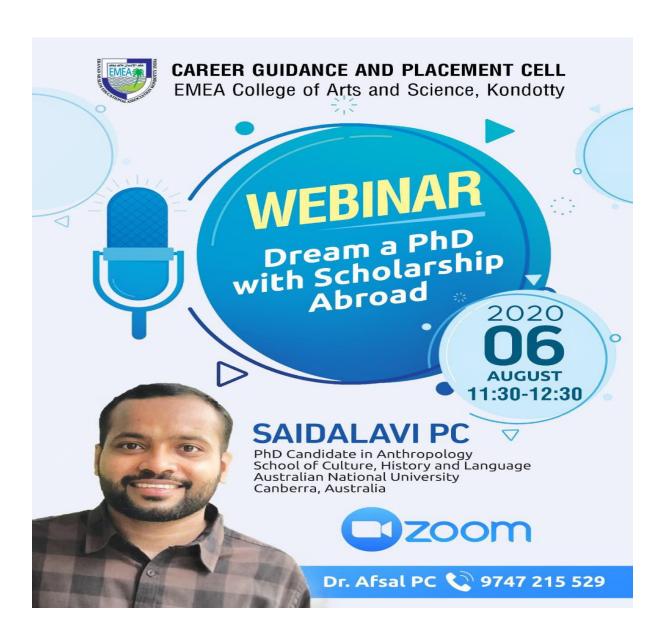

# International Online Seminar on Dream a PhD with Scholarship Abroad 06 August 2020

Submitted by

Dr Afsal PC

Director

Career Gudance and Palcement Cell

07 August 2020

Career Guidance and Placement Cell of EMEA College of Arts and Science College, kondotti, organised an international webinar on "Dream a PhD with Scholarship Abroad" on 06 August 2020 on Zoom Class. Dr. Afsal PC, Director, Career Guidance and Placement Cell of the college, welcomed the gathering. Dr. CP Ayoob Keyi, Principal of the college inaugurated the seminar. Mr. Saidalavi PC, PhD Candidate in Anthropology, School of Culture, History and Language, Australian National University, Canberra, delivered the keynote address. The resource person spoke on the scope and possibilities of higher studies aborad. He also introduced different scholarshipsprovided by different agencies for masters and PhDs.

As many as three hundred people from different nationalities participated.

Mr Saidalavi PC, delivering the keynote address.

\*\*\*\*\*\*\*\*\*